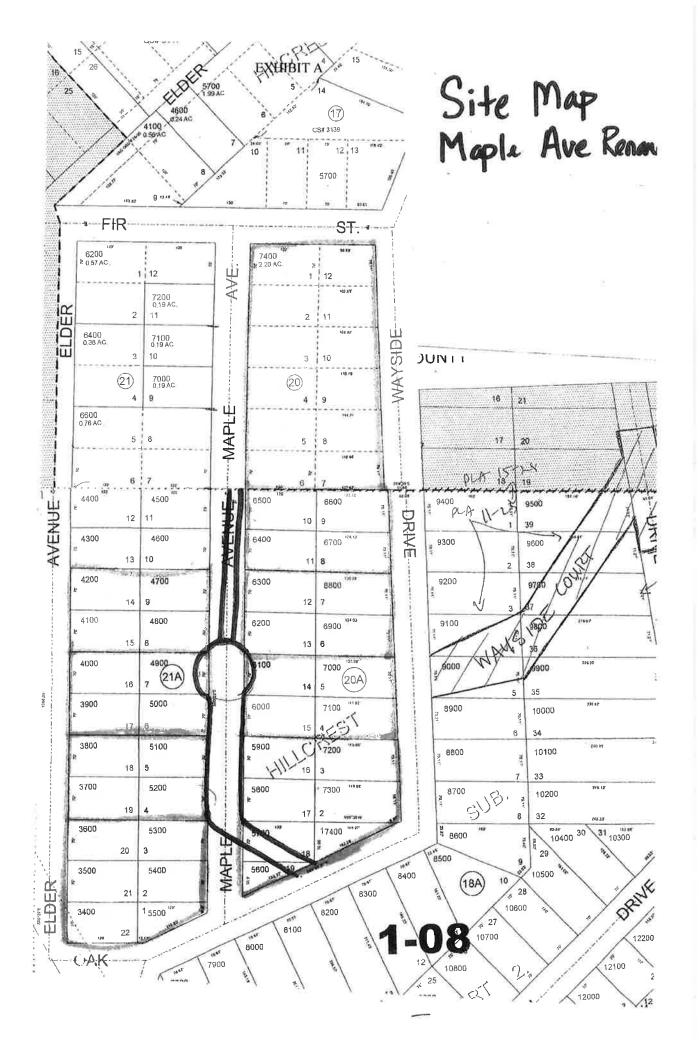

The local access road is located near Scappoose within the Hillcrest Subdivision, parts 1 and 2. It is approximately ½ mile southwest of Callahan Road by way of Hemlock Avenue, Wayside Court, and Oak Court. Maple Drive was platted in the 1950's, but remained unconstructed until the summer of 2019. To avoid confusion with already existing roads in Columbia County named Maple Street and Maple Lane, and to be consistent with the Rural Addressing System Ordinance-Mike Stone proposed three alternatives: 1) Maple Meadows Avenue; 2) Maple Crest Avenue; and 3) Maple Heights Avenue.

There are currently no established homes on the properties served by the newly constructed public road. The properties served by the road are in the ownership of Stone Builders Inc. and Columbia Hills Development and are identified as tax lots 3222-AD-06200, 6400, 6600, 7000, 7100, 7200, 7400 and 3222-DA-03400, 3600, 3800, 4200, 4800, 5600, 6000, 6200 and 6400. Mike Stone as legal representative for both organizations signed the application. Notification of the proposed road renaming was sent to Columbia 911, the County Roads Department, Columbia River Fire & Rescue, Scappoose Post Office, and the County Cartographer.